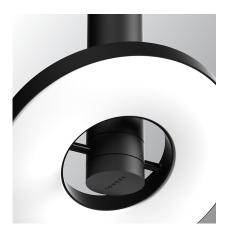

## **BEADS** direct outside

Design by Anton de Groof, 2018

The Tonone Beads collection is designed to fit in every environment. The modest look of the armature, shines when it comes to functionality. With its 360° dimmable led range, Beads is a solution for every situation. The lightweight Beads lamp is made of black powder-coated aluminium and is equipped with a high-quality integrated LED light source. The Beads Direct is dimmable through an external LED dimmer (not included). Beads is available as a pendant, ceiling-, wall-, floor- or table lamp.