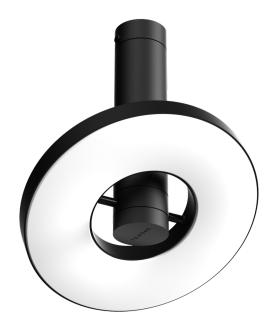

## **BEADS** direct outside

Design by Anton de Groof, 2018

The Tonone Beads collection is designed to fit in every environment. The modest look of the armature, shines when it comes to functionality. With its 360° dimmable led range, Beads is a solution for every situation. The lightweight Beads lamp is made of black powder-coated aluminium and is equipped with a high-quality integrated LED light source. The Beads Direct is dimmable through an external LED dimmer (not included). Beads is available as a pendant, ceiling-, wall-, floor- or table lamp.