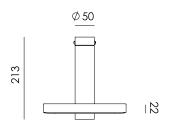

technical specifications

| Туре        | Ceiling / wall lamp            |
|-------------|--------------------------------|
| Environment | Indoor                         |
| Material    | Aluminum                       |
| Cord length | Max. 3000 mm                   |
| Weight      | 0,8 kg                         |
|             |                                |
| Voltage     | 220-240 V                      |
| Watt        | 13 Watt                        |
| IP          | 20                             |
| Lightsource | Integrated LED source          |
| Lumen       | 1350                           |
| Kelvin      | Dim to warm ( 2100K to 3000K ) |
| CRI         | 90                             |
| Dimmable    | Phase cut dimmable             |
|             |                                |
| Packaging   |                                |
| Weight      | 2,1 kg                         |
| Length      | 27 cm                          |
| Width       | 27 cm                          |
| Height      | 34 cm                          |
|             |                                |