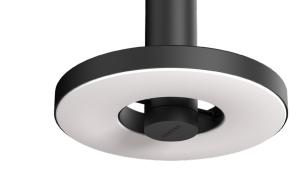

## **BEADS** direct outside

Design by Anton de Groof, 2018

The Tonone Beads collection is designed to fit in every environment. The modest look of the armature, shines when it comes to functionality. With its 360° dimmable led range, Beads is a solution for every situation. The lightweight Beads lamp is made of black powder-coated aluminium and is equipped with a high-quality integrated LED light source. The Beads Direct is dimmable through an external LED dimmer (not included). Beads is available as a pendant, ceiling-, wall-, floor- or table lamp.